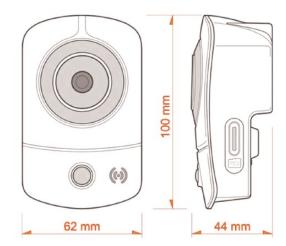

## Indoor Wi-Fi IR 1080P Cube IP Camera Model C101W

The included microSD card ensures backup storage in the event of an internet outage and offers night vision for low-light environments. The flexible mounting options provide peace of mind for your customers—and make these cameras an easy sell.